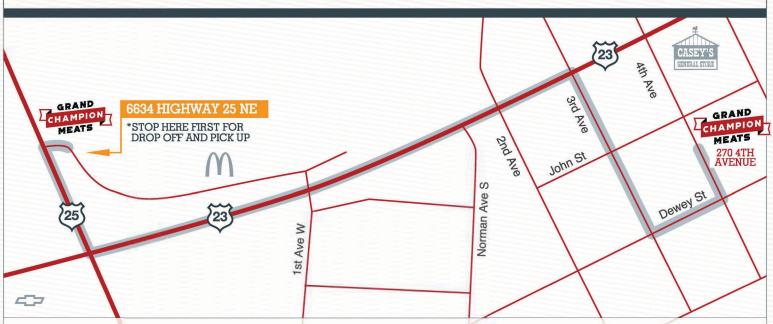

#### **DROP OFF CHECKLIST**

- 1. RECEIVE A TAG NUMBER FOR YOUR WHOLE OR QUARTERED, FIELD-DRESSED DEER AND WEIGH ANY TRIMMINGS AT GRAND CHAMPION MEATS 6634 HIGHWAY 25 NE.
- 2. LET US KNOW HOW YOU WANT YOUR GAME PROCESSED AND PAY \$50 DEPOSIT PER ORDER.
- 3. BRING YOUR TAG AND FIELD-DRESSED WILD GAME TO OUR DOWNTOWN PROCESSING FACILITY AT 270 4TH AVENUE (USE ALLEY ENTRANCE).

### PICK UP CHECKLIST

- I.WHEN YOUR ORDER IS READY, CHECK-IN AT GRAND CHAMPION MEATS 6634 HIGHWAY 25 NE TO PAY ANY BALANCE DUE AND TO RECEIVE YOUR RECEIPT.
- □ 2. BRING RECEIPT TO OUR DOWNTOWN PROCESSING FACILITY AT 270 4TH AVENUE AND OUR TEAM WILL LOAD YOUR ORDER FOR YOU. (PLEASE NOTE THAT YOU MUST PRESENT A RECEIPT TO RECEIVE YOUR ORDER, AND RECEIPTS CAN ONLY BE ISSUED AT OUR RETAIL STORE.)

TAKE A LEFT ON HWY 25, TAKE A LEFT ON HWY 23, TAKE A RIGHT ON 3RD AVE, TAKE A LEFT ON DEWEY ST, TAKE A LEFT ON 4TH AVE. GCM IS ON THE RIGHT. ENTER THE RED DOOR.

PRICES EFFECTIVE, OCTOBER 16, 2023 PRICES SUBJECT TO CHANGE WITHOUT NOTICE.